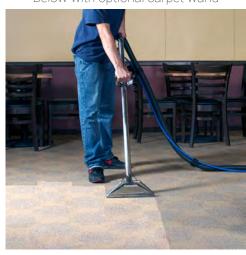

clean and healthy restroom environment at any public facility can be challenging if you don't have the right tools for the job. Brady's Restroom Rescue simplifies restroom cleaning for professional cleaners and provides a proven TOUCH-FREE cleaning system.



BRADY ID: EN2700

### DEEP CLEAN RESTROOMS WITHOUT GETTING YOUR HANDS DIRTY!

- Adjustable 600 psi pump provides versatile and effective cleaning into porous tile, grout lines and hard to reach places.
- Large 17 gallon tank capacity for long run-times.
- Simple 2 bolt access to components for easy maintenance and service.
- Wand, gun and hose caddies designed for easy transport and storage.
- Easy to access tanks.
- 45 ft. stretch hose.
- Pressure release knob.
- 5 Year Manufacturer Warranty





\*Below with optional carpet wand\*





#### **TOUCH-FREE RESTROOM RESTORATION SYSTEM**

| Solution Tank   | 17 Gallon                  | Recovery Tank | 15 Gallon                                            |
|-----------------|----------------------------|---------------|------------------------------------------------------|
| Pump            | 600 psi/ .85 GPM           | Water Lift    | 138"                                                 |
| Rear Wheels     | 10' non-marking            | Casters       | 4" Locking                                           |
| Power Cord      | 50 ft. cord, GFCI on board | Dimensions    | 39"H x 37"L x 22"W                                   |
| Electrical Draw | 14.5 amps                  | Vacuum Hose   | 45' x 1.5" diameter - 50% stretch 50% wire supported |
| Solution Hose   | 50' hig