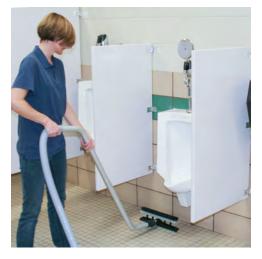

### DEEP CLEAN RESTROOMS WITHOUT GETTING YOUR HANDS DIRTY!

- Adjustable 600 psi pump provides versatile and effective cleaning into porous tile, grout lines and hard to reach places.
- Large 17 gallon tank capacity for long run-times.
- Simple 2 bolt access to components for easy maintenance and service.
- Wand, gun and hose caddies designed for easy transport and storage.
- Easy to access tanks.
- 45 ft. stretch hose.
- Pressure release knob.
- 5 Year Manufacturer Warranty

### **STANDARD TOOLS & ACCESSORIES**

45' STRETCH EXHAUST HOSE WITH CUFF, QUICKDRI TOOL AND MESH CARRYING BAG

DURABLE HIGH/LOW PRESSURE SPRAY GUN

45' VACUUM HOSE WITH **GULPER TOOL** 

MESH BAG TO CARRY MIRROR SQUEEGEE, MICROFIBER CLOTH AND OTHER TOOLS