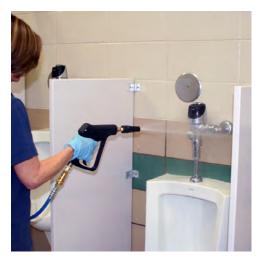

### DEEP CLEAN RESTROOMS WITHOUT GETTING YOUR HANDS DIRTY!

- Adjustable 600 psi pump provides versatile and effective cleaning into porous tile, grout lines and hard to reach places.
- Large 17 gallon tank capacity for long run-times.
- Simple 2 bolt access to components for easy maintenance and service.
- Wand, gun and hose caddies designed for easy transport and storage.
- Easy to access tanks.
- 45 ft. stretch hose.
- Pressure release knob.
- 5 Year Manufacturer Warranty