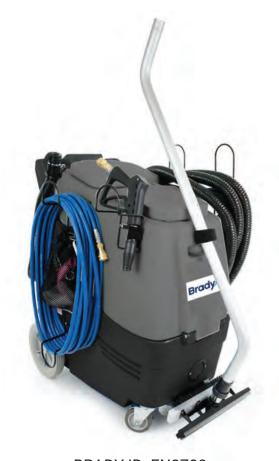

### DEEP CLEAN RESTROOMS WITHOUT GETTING YOUR HANDS DIRTY!

- Adjustable 600 psi pump provides versatile and effective cleaning into porous tile, grout lines and hard to reach places.
- Large 17 gallon tank capacity for long run-times.
- Simple 2 bolt access to components for easy maintenance and service.
- Wand, gun and hose caddies designed for easy transport and storage.
- Easy to access tanks.
- 45 ft. stretch hose.
- Pressure release knob.
- 5 Year Manufacturer Warranty

#### **TOUCH-FREE RESTROOM RESTORATION SYSTEM**

| Solution Tank   | 17 Gallon                  | Recovery Tank | 15 Gallon                                            |
|-----------------|----------------------------|---------------|------------------------------------------------------|
| Pump            | 600 psi/ .85 GPM           | Water Lift    | 138"                                                 |
| Rear Wheels     | 10' non-marking            | Casters       | 4" Locking                                           |
| Power Cord      | 50 ft. cord, GFCI on board | Dimensions    | 39"H x 37"L x 22"W                                   |
| Electrical Draw | 14.5 amps                  | Vacuum Hose   | 45' x 1.5" diameter - 50% stretch 50% wire supported |
| Solution Hose   | 50' high pressure          | Squeegee      | Swivel wand with head                                |
| Pressure Gun    | Durable high/low pressure  | Exhaust Hose  | 45' x 1.5" diameter                                  |
| QuickDri Tool   | Reducer cuff and hand tool | Warranty      | 5 year parts & labor, life-<br>time on body          |

### **STANDARD TOOLS & ACCESSORIES**

45' STRETCH EXHAUST HOSE WITH CUFF, QUICKDRI TOOL AND MESH CARRYING BAG

DURABLE HIGH/LOW PRESSURE SPRAY GUN

45' VACUUM HOSE WITH **GULPER TOOL** 

MESH BAG TO CARRY MIRROR SQUEEGEE, MICROFIBER CLOTH AND OTHER TOOLS