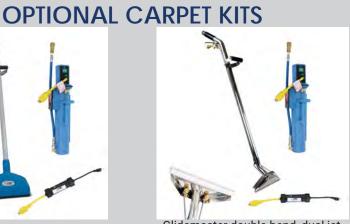

\*Below with optional carpet wand\*

DUAL HEAD, DUAL PURPOSE WAND WITH FLIP SYSTEM.

Triton dual jet, innovative poly carpet want. Heat N Ready 2,000 Watt external heater, and more! Brady ID: 705HR-TK

Glidemaster double bend, dual jet, stainless steel carpet wand. Heat N Ready 2,000 Watt external heater, and more! Brady ID: 705HR-GK