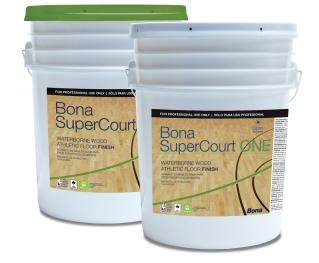

## Premium Bona SuperCourt® Waterborne Finishes for Durability and Appearance

- Bona SuperCourt® HD is a premium twocomponent waterborne finish that provides unsurpassed durability and glossy appearance
- Bona SuperCourt® ONE is the leading onecomponent athletic wood floor finish that is easy to use with solid performance
- Both products are specifically formulated for professional use on maple athletic wood floors
- Both products are GREENGUARD GOLD Certified for indoor air quality

Bona SuperCourt HD Waterborne Athletic Wood Floor Finish: WT762055008 Bona SuperCourt ONE Waterborne Athletic Wood Floor Finish: WT760055155