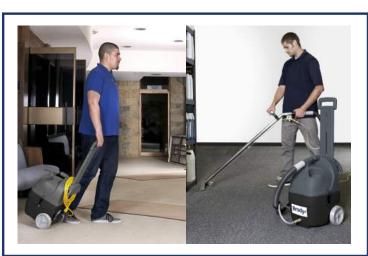

## **Brady Spotter - Box Extractor**

The Brady spotter delivers incredible efficiency and power in a deceptively small package. No setup time needed - simply unload and begin cleaning immediately. Compact size and maneuverability make it ideal for spotting and quick cleaning of small carpeted areas, upholstery and more. Operators will appreciate the specially designed molded-in holders that carry spray bottles, leaving the hands free.

## **FEATURES**

- Large six-inch wheels and transport handle plus cord wrap assembly make it a snap to wheel about!
- · Roll away design.
- · Upholstery cleaner tool available.
- · Quickly opens for easy servicing and repair.
- Large porthole on recovery tank allows easy access for odorfree maintenance.
- Unique molded-in holders carry spray bottles for greater ease.