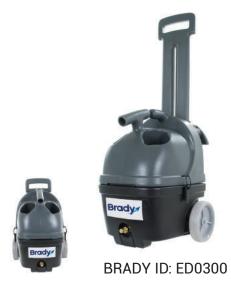

## **BRADY SPOTTER**

## **Brady Spotter - Box Extractor**

The Brady spotter delivers incredible efficiency and power in a deceptively small package. No setup time needed - simply unload and begin cleaning immediately. Compact size and maneuverability make it ideal for spotting and quick cleaning of small carpeted areas, upholstery and more. Operators will appreciate the specially designed molded-in holders that carry spray bottles, leaving the hands free.

## **FEATURES**

- Large six-inch wheels and transport handle plus cord wrap assembly make it a snap to wheel about!
- · Roll away design.
- · Upholstery cleaner tool available.
- · Quickly opens for easy servicing and repair.
- Large porthole on recovery tank allows easy access for odorfree maintenance.
- Unique molded-in holders carry spray bottles for greater ease.