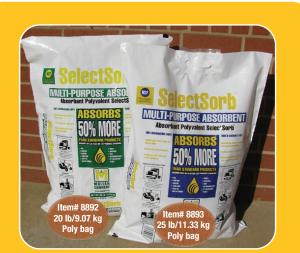

## **100% DIATOMACEOUS EARTH (DE)**

SelectSorb® Premium Oil Absorbent is an all-purpose absorbent designed for the quick clean up of water, oil, and grease. Made from Diatomaceous Earth, a naturally occurring mineral with superior absorptive ability, this high quality product delivers 50% more absorbency per pound than clay alternatives. SelectSorb® Premium Oil Absorbent is available in a leak-resistant and moistureresistant poly bag. (Unique Particle sizing)

\*Safety & usage in English, French and Spanish.